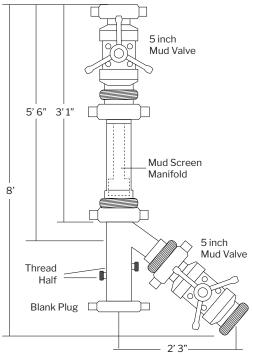

## **Mud Screen Manifold**

## A safer, more reliable connection system

The Mud Screen Manifold is a safer and more reliable system placed directly after the pumps. This unique placement eliminates the need for a mud screen installation into the drill pipe connections. The mud screen manifold provides a safer option by avoiding human error and reducing connection time, in contrast to the conventional process of inserting the screen into the drill string's top connection, which has many safety and quality hazards. The manifold's standard connections include 1002 and 1502 hammer unions indicated below, but various adapters are available for alternative hookup configurations.

| 5 INCH MANIFOLD SPECIFICATIONS |                     |                     |
|--------------------------------|---------------------|---------------------|
| Working Pressure               | 7500 psi            |                     |
| 5 inch Mud Valve               | 1002 Union          | 1502 Union          |
| Size Inlet                     | 5 in. 1002 Threaded | 5 in. 1502 Threaded |
| Size Outlet                    | 5 in. 1002 Wing     | 5 in. 1502 Wing     |
| Mud Screen Manifold Size       | 5 in. 1002          | 5 in. 1502          |
| Thread Half Size               | 2 in. 1502          | 2 in. 1502          |
| Blank Plug Size                | 5 in. 1002          | 5 in. 1502          |

Dimensions indicated on the illustration

| ADAPTER CONFIGURATIONS                        |
|-----------------------------------------------|
| 5 in. 1002 Wing x 4 in. 1002 Thread Adapter   |
| 5 in. 1002 Thread X 4 in. 1002 Wing Adapter   |
| 5 in. 1002 Thread x 4 in. 1003 Wing Adapter   |
| 5 in. 1502 Wing X 5 in. 1002 Thread Adapter   |
| 5 in. 1502 Thread X 5 in. 1002 Wing Adapter   |
| 5 in. 1002 Wing X 4 in. 602 Thread Adapter    |
| 5 in. 1002 Thread X 4 in. 602 Wing Adapter    |
| 5 in. 1002 Wing X 5 in. 1002 Wing Adapter     |
| 5 in. 1002 Thread X 5 in. 1002 Thread Adapter |
| 5 in. 1502 Wing X 5 in. 1502 Wing Adapter     |
| 5 in. 1502 Thread X 5 in. 1502 Thread Adapter |
| 5 in. 1002 Wing X 41/16 X 10M FLANGE          |
| 5 in. 1502 45 Degree Adapter                  |
| 5 in. 1502 90 Degree Adapter                  |
| 5 in. 1002 45 Degree Adapter                  |
| 5 in. 1002 90 Degree Adapter                  |