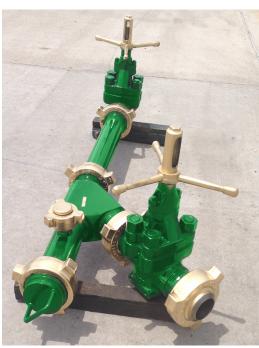

## **Mud Screen Manifold**

## A safer, more reliable connection system

The Mud Screen Manifold is a safer and more reliable system placed directly after the pumps. This unique placement eliminates the need for a mud screen installation into the drill pipe connections. The mud screen manifold provides a safer option by avoiding human error and reducing connection time, in contrast to the conventional process of inserting the screen into the drill string's top connection, which has many safety and quality hazards. The manifold's standard connections include 1002 and 1502 hammer unions indicated below, but various adapters are available for alternative hookup configurations.