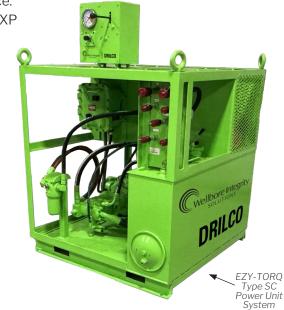

The **EZY-TORQ Self-**Contained (SC) is a fully self-contained system. It incorporates a hydraulic power source and a control console to operate the unit's hydraulic cylinder assembly, which includes a specially rated wireline for easy connection to rig tongs. The entire unit can be temporarily or permanently installed on the rig floor as a selfcontained system featuring a choice of Hydraulic or Explosion Proof (EXP) radio transmitter control.