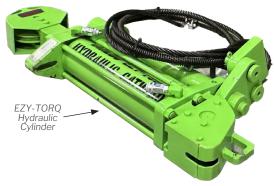

The **EZY-TORQ Self-**Contained (SC) is a fully self-contained system. It incorporates a hydraulic power source and a control console to operate the unit's hydraulic cylinder assembly, which includes a specially rated wireline for easy connection to rig tongs. The entire unit can be temporarily or permanently installed on the rig floor as a selfcontained system featuring a choice of Hydraulic or Explosion Proof (EXP) radio transmitter control.