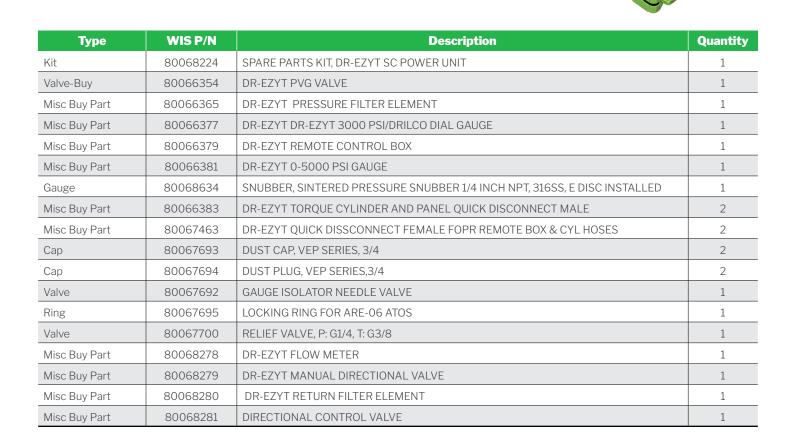

## **EZY-TORQ® SC Spare Parts List**

EZY-TORQ Self-Contained (SC) Hydraulic Cathead Unit

The EZY-TORQ Self-Contained (SC) Spare Parts Kit is crucial for maintaining the smooth operation of the system, as it provides quick access to essential replacement components when needed. Whether for routine maintenance or unexpected repairs, having the EZY-TORO right parts on hand minimizes downtime, prevents costly delays, and ensures the system continues to perform reliably. This proactive approach not only enhances operational efficiency but also helps extend the system's lifespan by addressing issues promptly and effectively.