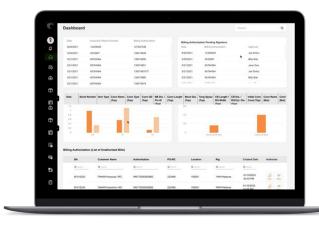

## **Centrix Inventory Dashboard**

Provides real-time inventory visibility ensuring:

- Inventory on Hand Reporting
- Rig Ready Assets
- Tool Type Quantities
- Assets by Status Condition
- Assets by DRILCO Location
- Assets by Service Required
- Assets by Tool Type and Sub Tool Types
- Assets by Rig
- Advanced Filtering Capabilities

### **Billing Authorizations**

The billing authorization portal streamlines operational efficiency by seamlessly generating authorizations within each job, leveraging pricing information directly from price books. This integration ensures accuracy and consistency in billing procedures.