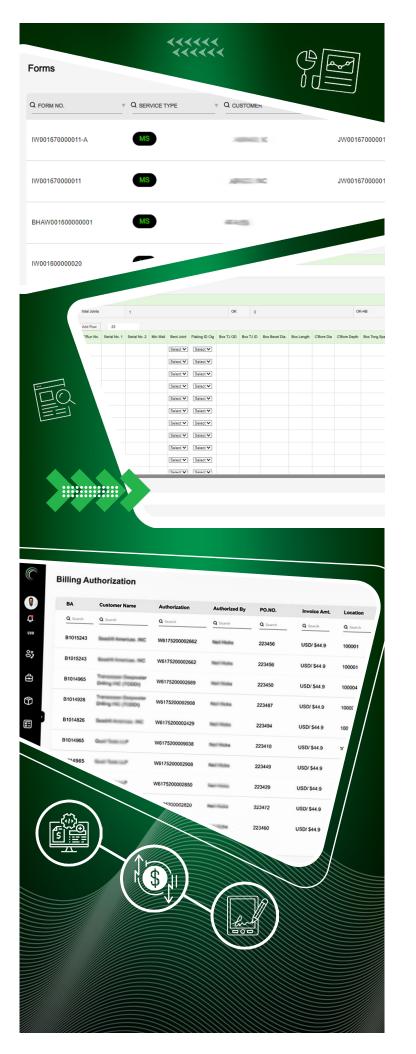

#### **Forms**

- Drill Pipe Inspection Reports
- BHA Inspection Reports
- Historical Tool Data tabs allows users to search for system generated inspection reports by serial number
- Speciality Tool Reports by Parent and Child serial number combination
- Tool History Reports
- Material Receiving Tickets
- Work Order Generation
- Shipping Tickets

### **Billing Authorizations**

The billing authorization portal streamlines operational efficiency by seamlessly generating authorizations within each job, leveraging pricing information directly from price books. This integration ensures accuracy and consistency in billing procedures.